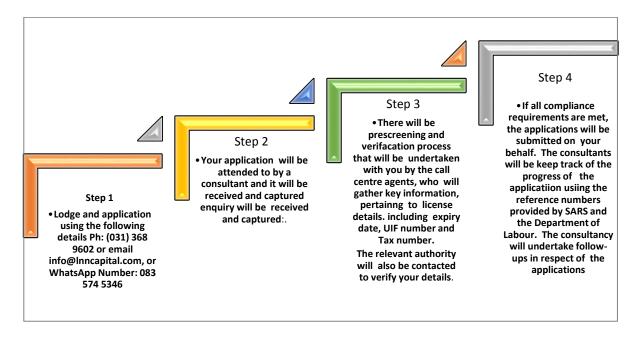

### **Applications Process**

LNN Capital are on hand to assist in reducing the impact to our licensees, by providing support in respect of processing and following up of UIF and SARS related applications. All services provided to licensees will be free of charge. As part of the value-add services licensees will also be able to access assistance with registration of employees who were not registered with the Department of Labour prior to the implementation of the lockdown. A recap of the services provided and the manner in which licensees can access services are contained herein. In addition, you can also expect to be contacted by KZNGBB staff who will lending additional support to the project.