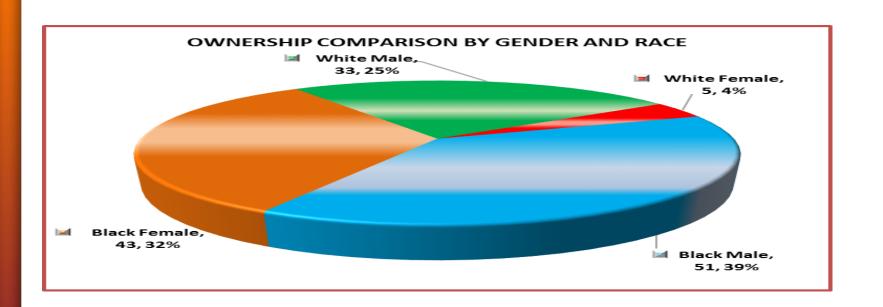

# **BOOKMAKING INDUSTRY: GENDER BREAKDOWN**

The graphs below depict the increase in "Black women" participation in the industry since 2013.

# In 2018/19 [as at 31 December 2018]

Gender ownership participation breakdown is as follows:

- White males 33,25%
- Black males 51.39%
- White women 5.4%
- Black women 43.32%