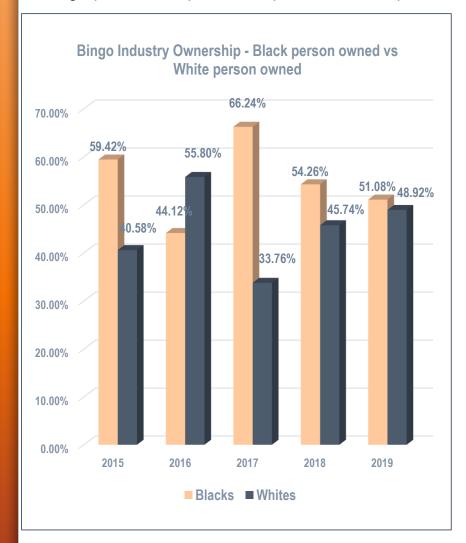

## **BINGO INDUSTRY: OWNERSHIP STATISTICS**

The graph below depicts the reported ownership statistics in the Bingo industry.

#### 2017/2018:

# The total ownership as follows:

- White person owned (acquisition) 45.74%
- Black person owned 54.26%

#### In 2018/19:

# The total ownership as follows:

- White person owned 48.92%).
- Black person owned 51.08%

٠