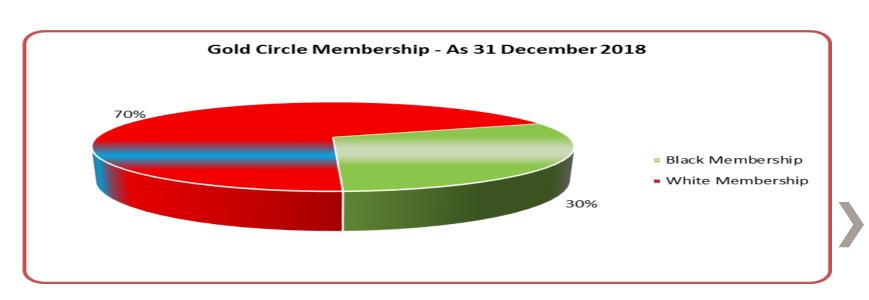

## TOTALISATOR AND RACECOURSE OPERATORS: OWNERSHIP / MEMBERSHIP STATISTICS

The statistics below reflect the ownership of Totalisators and racecourse operators and the pie charts, the comparative membership statistics of Gold Circle.

There are currently 2 Totalisator and 2 Racecourse Operator licensees, namely, Gold Circle and Ithotho.

- Ithotho has a 26% HDI ownership.
- Gold Circle Racing Club as the single shareholder of the company, Gold Circle (Pty) Ltd, comprises of 856 members, broken down as follows:
- 12 Africans 1%
- 13 Coloureds 2%
- 232 Indians 27%
- 599 Whites 70%