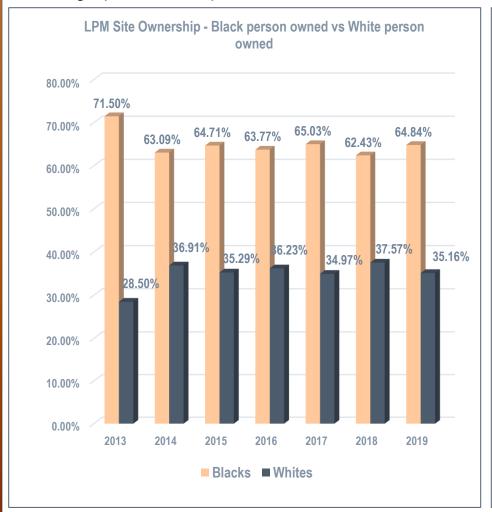

# LPM INDUSTRY: SITES OWNERSHIP STATISTICS

The graph below depicts the number of LPM sites that are owned by Black persons.

#### In 2018/19:

# The total ownership of sites is as follows:

- White person owned 35.16%
- Black person owned 64.84%

.