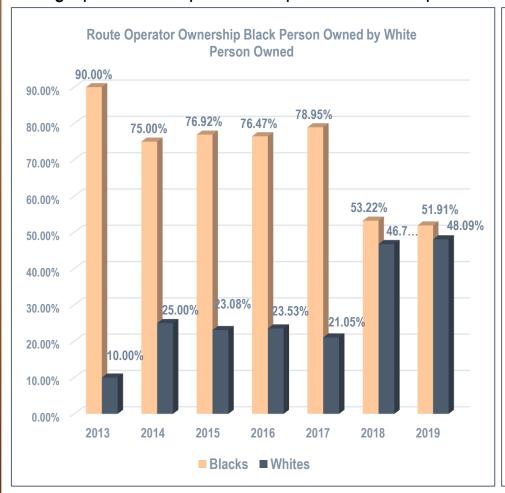

# LPM INDUSTRY: ROUTE OPERATORS OWNERSHIP STATISTICS

The graph below depicts the reported ownership statistics in the LPM industry.

#### In 2018/19:

The total ownership as follows:

- White person owned 48.09%
- Black person owned 51.91%