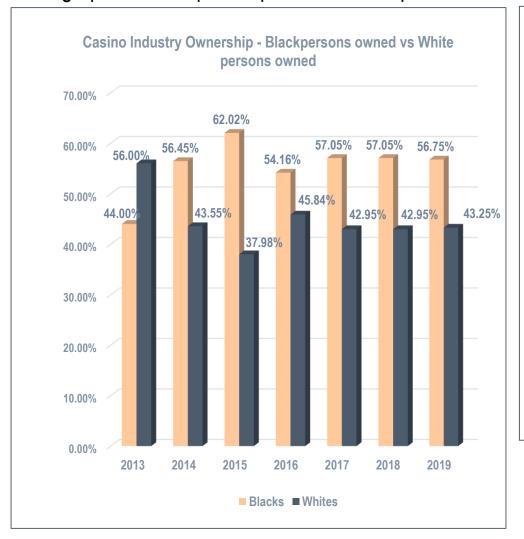

# **CASINO INDUSTRY: OWNERSHIP STATISTICS**

The graph below depicts reported ownership statistics within the casino industry.

### In 2018/19:

# The total ownership as follows:

- White person owned 43.25%
- Black person owned 56.75%