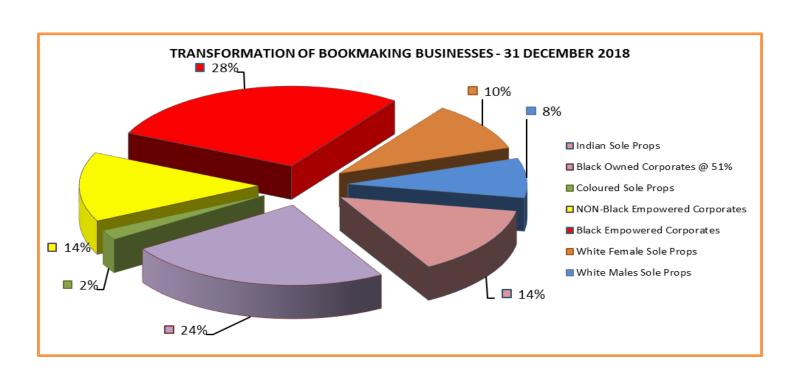

# **BOOKMAKING INDUSTRY: OWNERSHIP STATISTICS**

Ownership participation" by black persons in the industry.

## In 2018/19 (as at 31 December 2018): The total ownership is held as follows:

- White male Sole Props 8%
- White female Sole Props 10%
- White Owned Corporates 14%
- Black Owned Corporates @ 50%+ 24%
- Black Empowered Corporates @ 26% 28%
- Coloured Sole Props 2%
- Indian Sole Props 14%